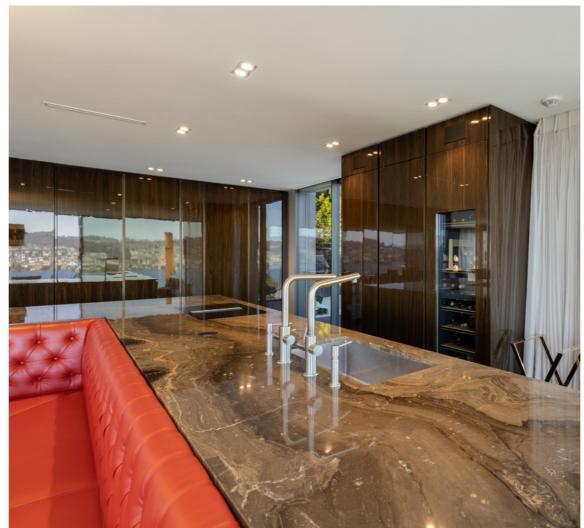

Luxurious kitchen from the famous Italian kitchen builder Rossana

Skyframe windows throughout the apartment

Two infrared sauna cabins

Gym with lake view

Spacious decks

Sweeping garden area

Outdoor pool with separate dressing room and shower

## APARTMENT

The 7.5 room apartment "Masterpiece" is an architectural masterpiece with the highest standard of finish and exquisite materials in a prime location in Rüschlikon. The breathtaking view of Lake Zurich can be enjoyed from almost all rooms thanks to the Skyframe windows. The apartment is spread over two floors, which are connected by an elevator and a floating staircase. Thanks to the merger of what originally were two apartments, you will be able to enjoy an outstanding sense of space on 400 sqm of living space.

## IMPRESSIONS

KITCHEN & LIVING ROOM

LIVING ROOM

BEDROOMS & BATHROOMS

PAGE 10

OUTDOOR AREA

PAGE 11