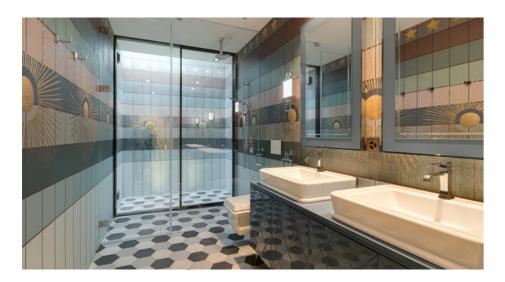

Almost every room has its own bathroom and access to the garden area, and thanks to the large window fronts, a lot of light enters the rooms. The spacious master bedroom has unique marble tiles and a spacious dressing room with plenty of space and storage.

## IMPRESSIONS

KITCHEN & LIVING ROOM

LIVING ROOM

BEDROOMS & BATHROOMS

PAGE 10

OUTDOOR AREA

PAGE 11