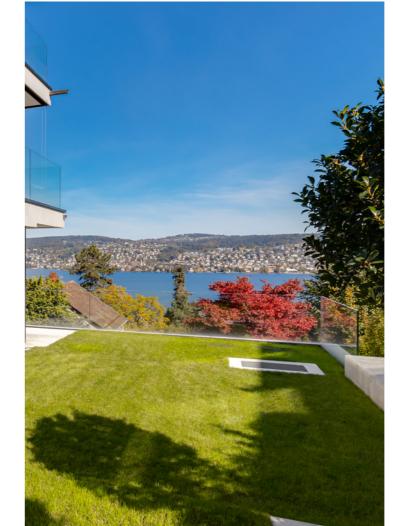

Luxurious kitchen from the famous Italian kitchen builder Rossana

Skyframe windows throughout the apartment

Two infrared sauna cabins

Gym with lake view

Spacious decks

Sweeping garden area

Outdoor pool with separate dressing room and shower

A smart home system with innovative functions and numerous control options is integrated throughout the entire home. The stylish and spacious garden area with a heated pool offers an unforgettable ambience and invites you to linger - in private or with lots of guests. Since there are only two residential units in the building, you will enjoy a high level of privacy. This masterpiece leaves nothing to be desired and is truly unique.

## IMPRESSIONS

KITCHEN & LIVING ROOM

LIVING ROOM

BEDROOMS & BATHROOMS

PAGE 10

OUTDOOR AREA

PAGE 11