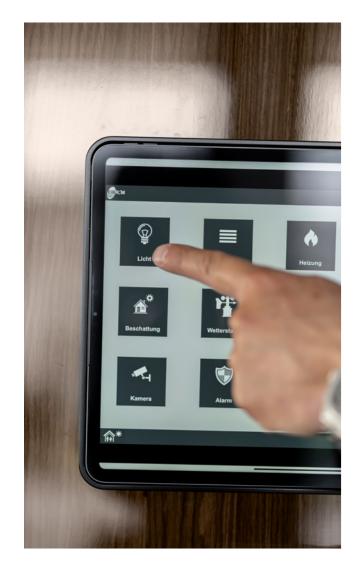

# KEY FACTS

7.5 room apartment in a prime location in Rüschlikon

Total living area: 400 sqm

Construction: 2019

Highest quality materials

Smart home system throughout the house

Underfloor heating (geothermal probe) and controlled ventilation

A smart home system with innovative functions and numerous control options is integrated throughout the entire home. The stylish and spacious garden area with a heated pool offers an unforgettable ambience and invites you to linger - in private or with lots of guests. Since there are only two residential units in the building, you will enjoy a high level of privacy. This masterpiece leaves nothing to be desired and is truly unique.