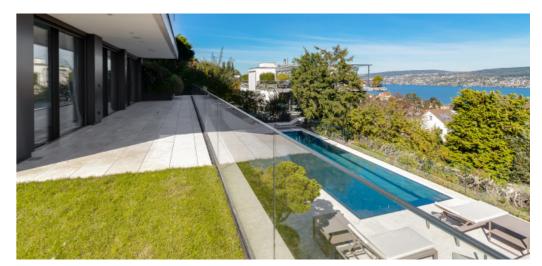

Luxurious kitchen from the famous Italian kitchen builder Rossana

Skyframe windows throughout the apartment

Two infrared sauna cabins

Gym with lake view

Spacious decks

Sweeping garden area

Outdoor pool with separate dressing room and shower

A smart home system with innovative functions and numerous control options is integrated throughout the entire home. The stylish and spacious garden area with a heated pool offers an unforgettable ambience and invites you to linger - in private or with lots of guests. Since there are only two residential units in the building, you will enjoy a high level of privacy. This masterpiece leaves nothing to be desired and is truly unique.