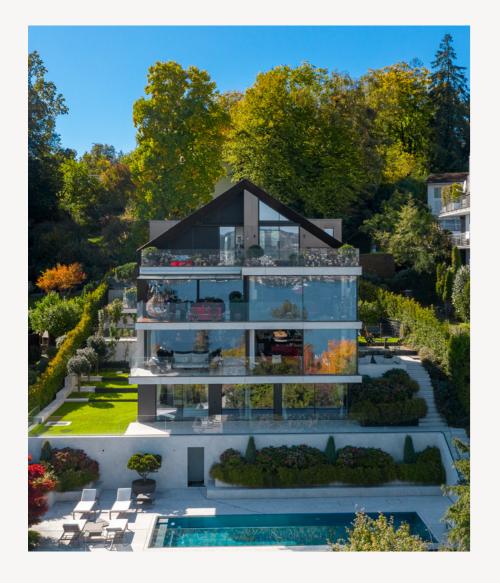

AN ARCHITECTURAL MASTERPIECE WITH BREATHTAKING LAKE VIEW.

HIGHEST QUALITY FINISHES WITH EXQUISITE MATERIALS ON TWO FLOORS WITH A TOTAL LIVING AREA OF 400 SQM.

IN A PRIME LOCATION IN RÜSCHLIKON.

MASTERPIECE

## APARTMENT

The 7.5 room apartment "Masterpiece" is an architectural masterpiece with the highest standard of finish and exquisite materials in a prime location in Rüschlikon. The breathtaking view of Lake Zurich can be enjoyed from almost all rooms thanks to the Skyframe windows. The apartment is spread over two floors, which are connected by an elevator and a floating staircase. Thanks to the merger of what originally were two apartments, you will be able to enjoy an outstanding sense of space on 400 sqm of living space.

A smart home system with innovative functions and numerous control options is integrated throughout the entire home. The stylish and spacious garden area with a heated pool offers an unforgettable ambience and invites you to linger - in private or with lots of guests. Since there are only two residential units in the building, you will enjoy a high level of privacy. This masterpiece leaves nothing to be desired and is truly unique.