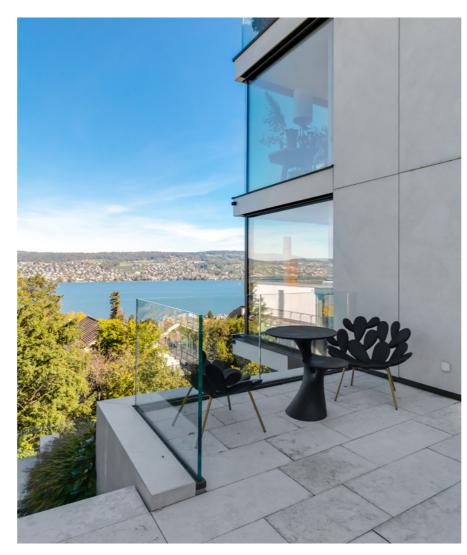

## APARTMENT

The 7.5 room apartment "Masterpiece" is an architectural masterpiece with the highest standard of finish and exquisite materials in a prime location in Rüschlikon. The breathtaking view of Lake Zurich can be enjoyed from almost all rooms thanks to the Skyframe windows. The apartment is spread over two floors, which are connected by an elevator and a floating staircase. Thanks to the merger of what originally were two apartments, you will be able to enjoy an outstanding sense of space on 400 sqm of living space.

## IMPRESSIONS

KITCHEN & LIVING ROOM

LIVING ROOM

BEDROOMS & BATHROOMS

PAGE 10

OUTDOOR AREA

PAGE 11