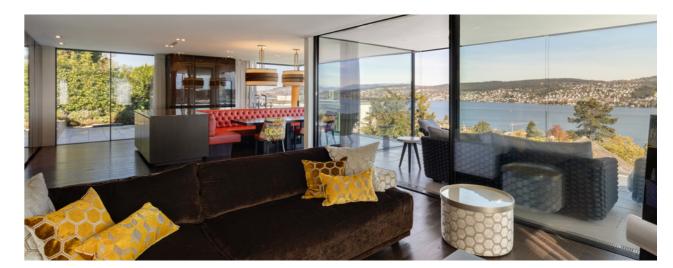

## APARTMENT

The 7.5 room apartment "Masterpiece" is an architectural masterpiece with the highest standard of finish and exquisite materials in a prime location in Rüschlikon. The breathtaking view of Lake Zurich can be enjoyed from almost all rooms thanks to the Skyframe windows. The apartment is spread over two floors, which are connected by an elevator and a floating staircase. Thanks to the merger of what originally were two apartments, you will be able to enjoy an outstanding sense of space on 400 sqm of living space.

## IMPRESSIONS

KITCHEN & LIVING ROOM

LIVING ROOM

BEDROOMS & BATHROOMS

PAGE 10

OUTDOOR AREA

PAGE 11