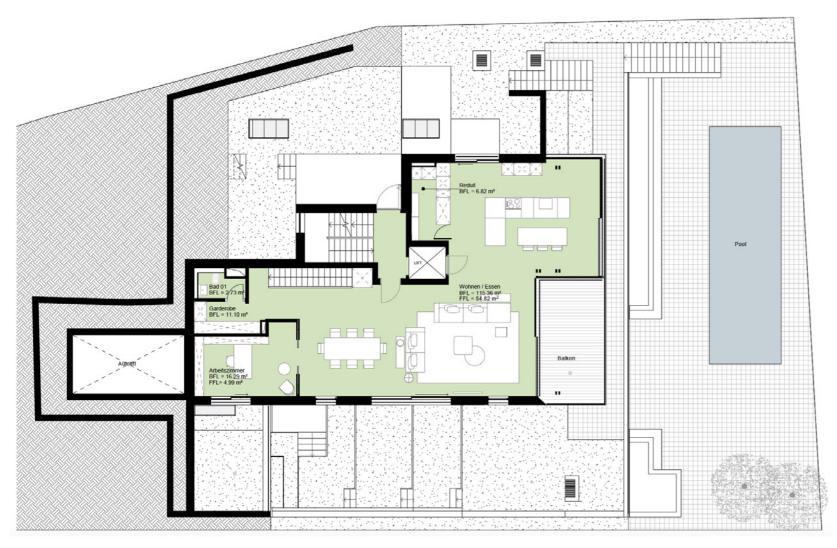

## APARTMENT

The 7.5 room apartment "Masterpiece" is an architectural masterpiece with the highest standard of finish and exquisite materials in a prime location in Rüschlikon. The breathtaking view of Lake Zurich can be enjoyed from almost all rooms thanks to the Skyframe windows. The apartment is spread over two floors, which are connected by an elevator and a floating staircase. Thanks to the merger of what originally were two apartments, you will be able to enjoy an outstanding sense of space on 400 sqm of living space.

PAGE 4

UPPER FLOOR LOWER FLOOR