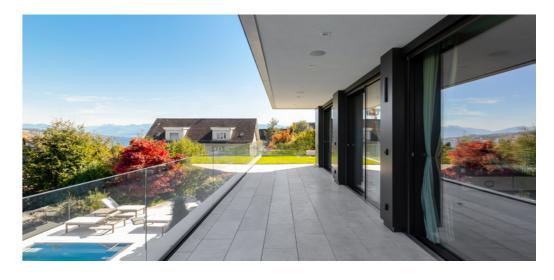

## APARTMENT

The 7.5 room apartment "Masterpiece" is an architectural masterpiece with the highest standard of finish and exquisite materials in a prime location in Rüschlikon. The breathtaking view of Lake Zurich can be enjoyed from almost all rooms thanks to the Skyframe windows. The apartment is spread over two floors, which are connected by an elevator and a floating staircase. Thanks to the merger of what originally were two apartments, you will be able to enjoy an outstanding sense of space on 400 sqm of living space.

Almost every room has its own bathroom and access to the garden area, and thanks to the large window fronts, a lot of light enters the rooms. The spacious master bedroom has unique marble tiles and a spacious dressing room with plenty of space and storage.

A smart home system with innovative functions and numerous control options is integrated throughout the entire home. The stylish and spacious garden area with a heated pool offers an unforgettable ambience and invites you to linger - in private or with lots of guests. Since there are only two residential units in the building, you will enjoy a high level of privacy. This masterpiece leaves nothing to be desired and is truly unique.