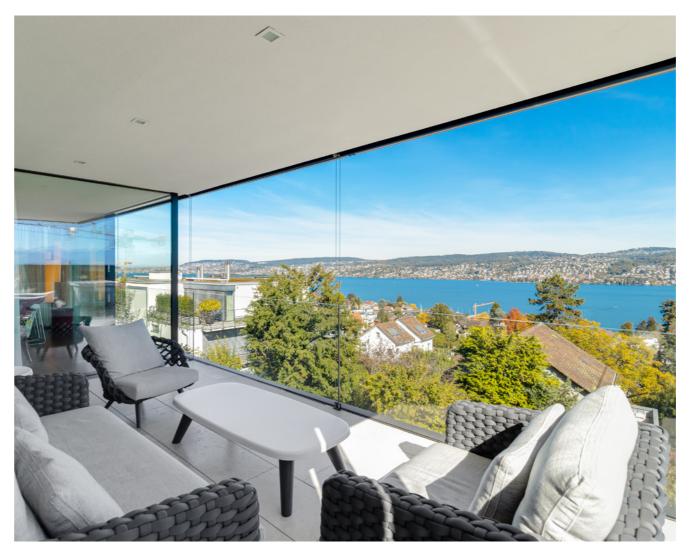

Luxurious kitchen from the famous Italian kitchen builder Rossana

Skyframe windows throughout the apartment

Two infrared sauna cabins

Gym with lake view

Spacious decks

Sweeping garden area

Outdoor pool with separate dressing room and shower

## APARTMENT

The 7.5 room apartment "Masterpiece" is an architectural masterpiece with the highest standard of finish and exquisite materials in a prime location in Rüschlikon. The breathtaking view of Lake Zurich can be enjoyed from almost all rooms thanks to the Skyframe windows. The apartment is spread over two floors, which are connected by an elevator and a floating staircase. Thanks to the merger of what originally were two apartments, you will be able to enjoy an outstanding sense of space on 400 sqm of living space.

## IMPRESSIONS

KITCHEN & LIVING ROOM

LIVING ROOM

BEDROOMS & BATHROOMS

PAGE 10

OUTDOOR AREA

PAGE 11