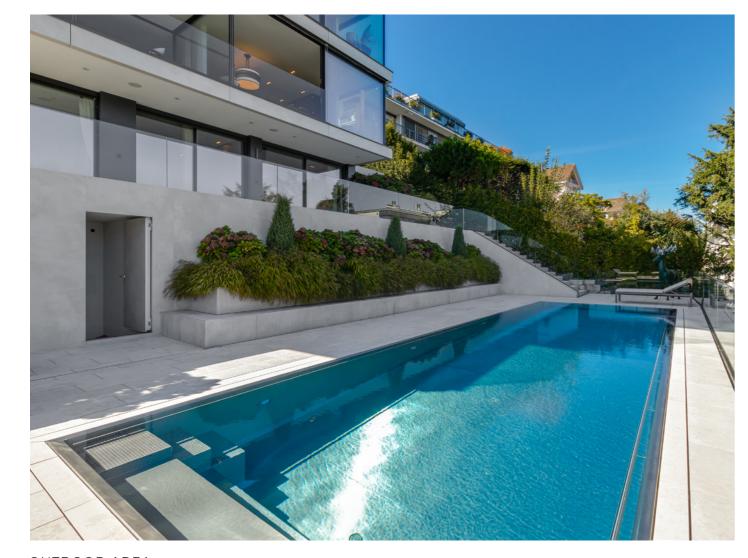

Luxurious kitchen from the famous Italian kitchen builder Rossana

Skyframe windows throughout the apartment

Two infrared sauna cabins

Gym with lake view

Spacious decks

Sweeping garden area

Outdoor pool with separate dressing room and shower

A smart home system with innovative functions and numerous control options is integrated throughout the entire home. The stylish and spacious garden area with a heated pool offers an unforgettable ambience and invites you to linger - in private or with lots of guests. Since there are only two residential units in the building, you will enjoy a high level of privacy. This masterpiece leaves nothing to be desired and is truly unique.

## IMPRESSIONS

KITCHEN & LIVING ROOM

LIVING ROOM

BEDROOMS & BATHROOMS

PAGE 10

OUTDOOR AREA

PAGE 11