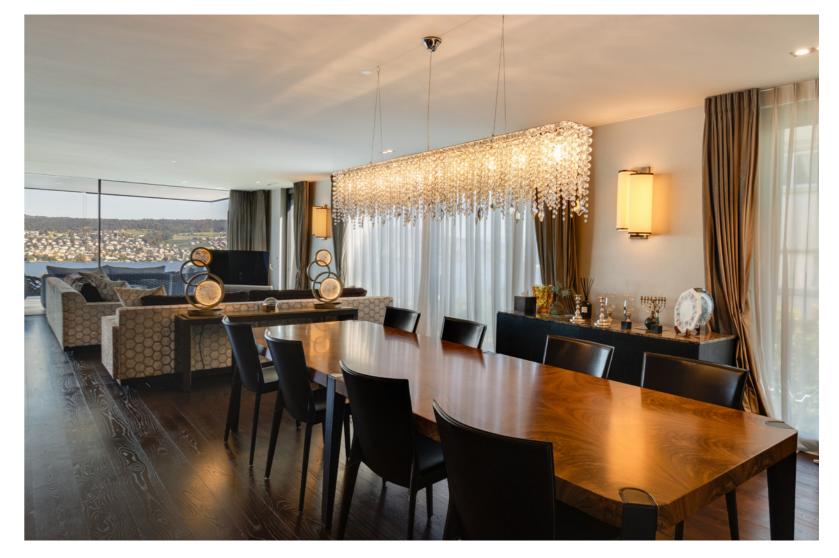

## APARTMENT

The 7.5 room apartment "Masterpiece" is an architectural masterpiece with the highest standard of finish and exquisite materials in a prime location in Rüschlikon. The breathtaking view of Lake Zurich can be enjoyed from almost all rooms thanks to the Skyframe windows. The apartment is spread over two floors, which are connected by an elevator and a floating staircase. Thanks to the merger of what originally were two apartments, you will be able to enjoy an outstanding sense of space on 400 sqm of living space.

## IMPRESSIONS

KITCHEN & LIVING ROOM

LIVING ROOM

BEDROOMS & BATHROOMS

PAGE 10

OUTDOOR AREA

PAGE 11