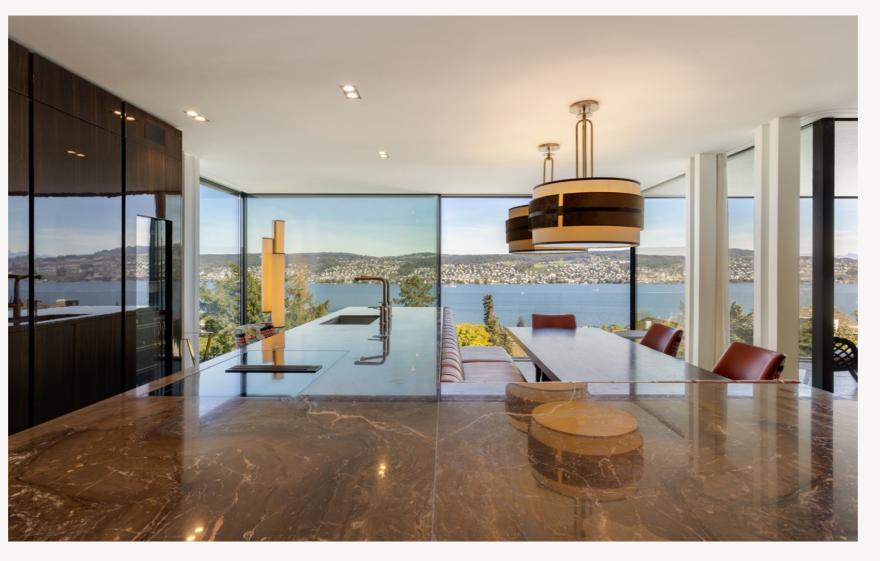

Luxurious kitchen from the famous Italian kitchen builder Rossana

Skyframe windows throughout the apartment

Two infrared sauna cabins

Gym with lake view

Spacious decks

Sweeping garden area

Outdoor pool with separate dressing room and shower

## APARTMENT

The 7.5 room apartment "Masterpiece" is an architectural masterpiece with the highest standard of finish and exquisite materials in a prime location in Rüschlikon. The breathtaking view of Lake Zurich can be enjoyed from almost all rooms thanks to the Skyframe windows. The apartment is spread over two floors, which are connected by an elevator and a floating staircase. Thanks to the merger of what originally were two apartments, you will be able to enjoy an outstanding sense of space on 400 sqm of living space.

## IMPRESSIONS

KITCHEN & LIVING ROOM

LIVING ROOM

BEDROOMS & BATHROOMS

PAGE 10

OUTDOOR AREA

PAGE 11