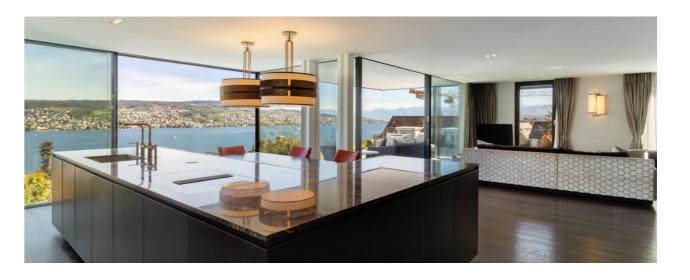

Luxurious kitchen from the famous Italian kitchen builder Rossana

Skyframe windows throughout the apartment

Two infrared sauna cabins

Gym with lake view

Spacious decks

Sweeping garden area

Outdoor pool with separate dressing room and shower

## APARTMENT

The 7.5 room apartment "Masterpiece" is an architectural masterpiece with the highest standard of finish and exquisite materials in a prime location in Rüschlikon. The breathtaking view of Lake Zurich can be enjoyed from almost all rooms thanks to the Skyframe windows. The apartment is spread over two floors, which are connected by an elevator and a floating staircase. Thanks to the merger of what originally were two apartments, you will be able to enjoy an outstanding sense of space on 400 sqm of living space.

## IMPRESSIONS

KITCHEN & LIVING ROOM

LIVING ROOM

BEDROOMS & BATHROOMS

PAGE 10

OUTDOOR AREA

PAGE 11