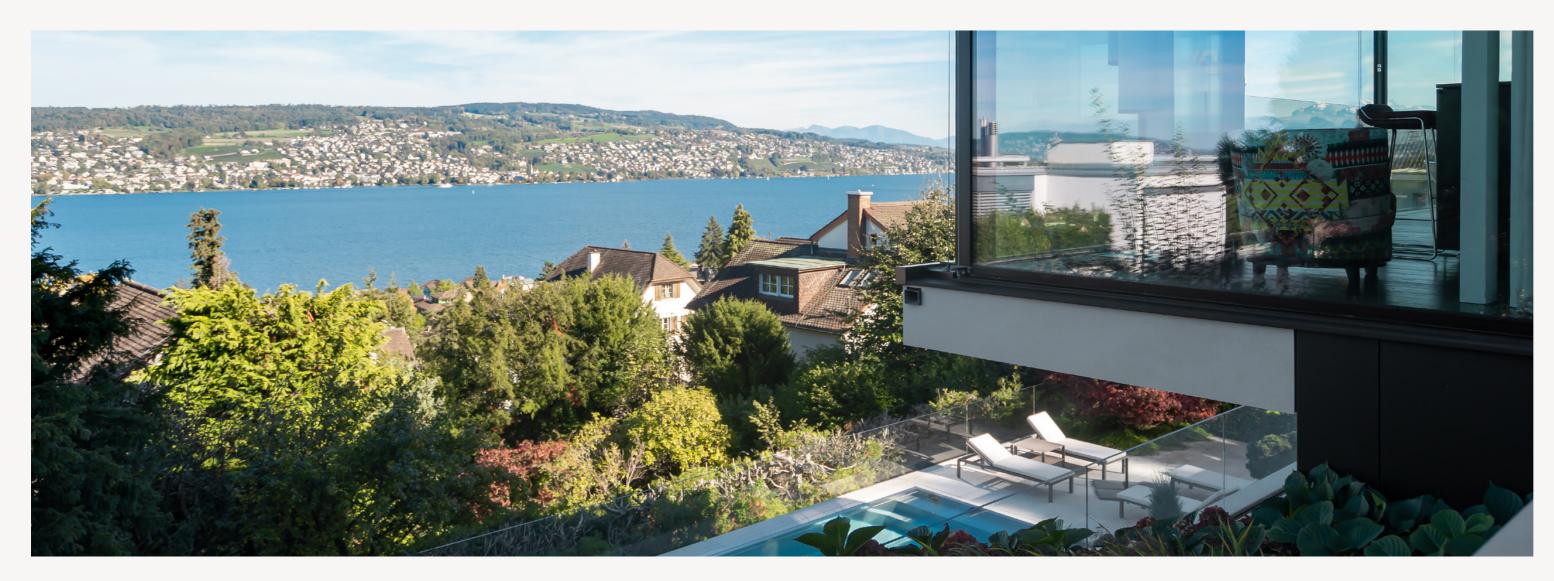

## APARTMENT

The 7.5 room apartment "Masterpiece" is an architectural masterpiece with the highest standard of finish and exquisite materials in a prime location in Rüschlikon. The breathtaking view of Lake Zurich can be enjoyed from almost all rooms thanks to the Skyframe windows. The apartment is spread over two floors, which are connected by an elevator and a floating staircase. Thanks to the merger of what originally were two apartments, you will be able to enjoy an outstanding sense of space on 400 sqm of living space.

A smart home system with innovative functions and numerous control options is integrated throughout the entire home. The stylish and spacious garden area with a heated pool offers an unforgettable ambience and invites you to linger - in private or with lots of guests. Since there are only two residential units in the building, you will enjoy a high level of privacy. This masterpiece leaves nothing to be desired and is truly unique.