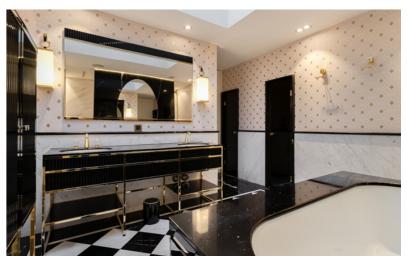

Almost every room has its own bathroom and access to the garden area, and thanks to the large window fronts, a lot of light enters the rooms. The spacious master bedroom has unique marble tiles and a spacious dressing room with plenty of space and storage.