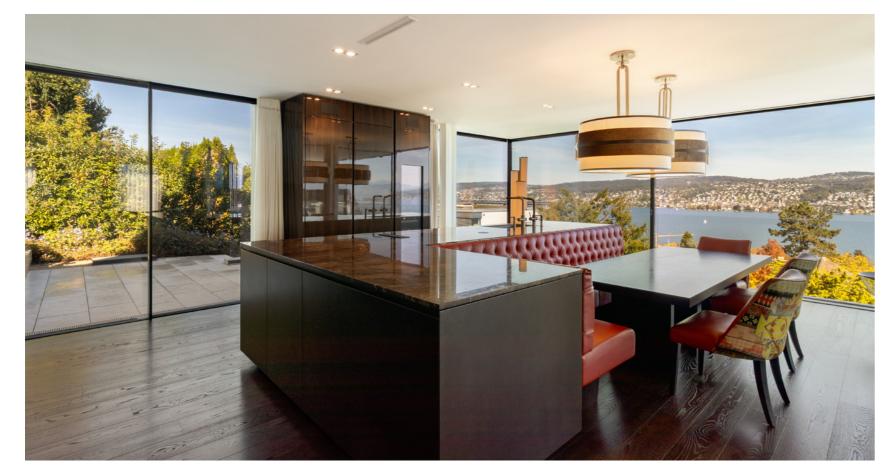

Luxurious kitchen from the famous Italian kitchen builder Rossana

Skyframe windows throughout the apartment

Two infrared sauna cabins

Gym with lake view

Spacious decks

Sweeping garden area

Outdoor pool with separate dressing room and shower

## APARTMENT

The 7.5 room apartment "Masterpiece" is an architectural masterpiece with the highest standard of finish and exquisite materials in a prime location in Rüschlikon. The breathtaking view of Lake Zurich can be enjoyed from almost all rooms thanks to the Skyframe windows. The apartment is spread over two floors, which are connected by an elevator and a floating staircase. Thanks to the merger of what originally were two apartments, you will be able to enjoy an outstanding sense of space on 400 sqm of living space.

## IMPRESSIONS

KITCHEN & LIVING ROOM

LIVING ROOM

BEDROOMS & BATHROOMS

PAGE 10

OUTDOOR AREA

PAGE 11