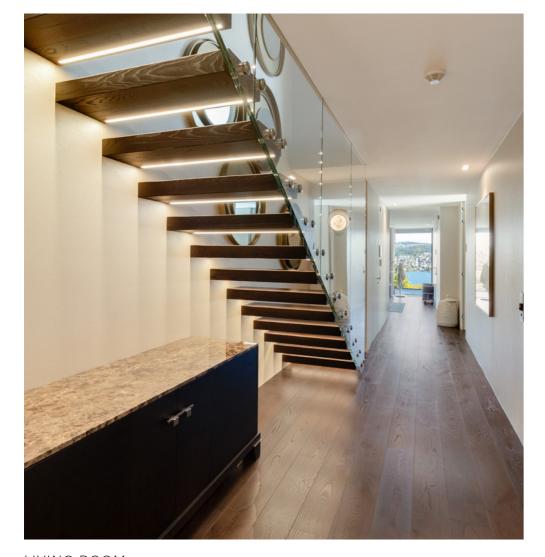

## APARTMENT

The 7.5 room apartment "Masterpiece" is an architectural masterpiece with the highest standard of finish and exquisite materials in a prime location in Rüschlikon. The breathtaking view of Lake Zurich can be enjoyed from almost all rooms thanks to the Skyframe windows. The apartment is spread over two floors, which are connected by an elevator and a floating staircase. Thanks to the merger of what originally were two apartments, you will be able to enjoy an outstanding sense of space on 400 sqm of living space.

## IMPRESSIONS

KITCHEN & LIVING ROOM

LIVING ROOM

BEDROOMS & BATHROOMS

PAGE 10

OUTDOOR AREA

PAGE 11