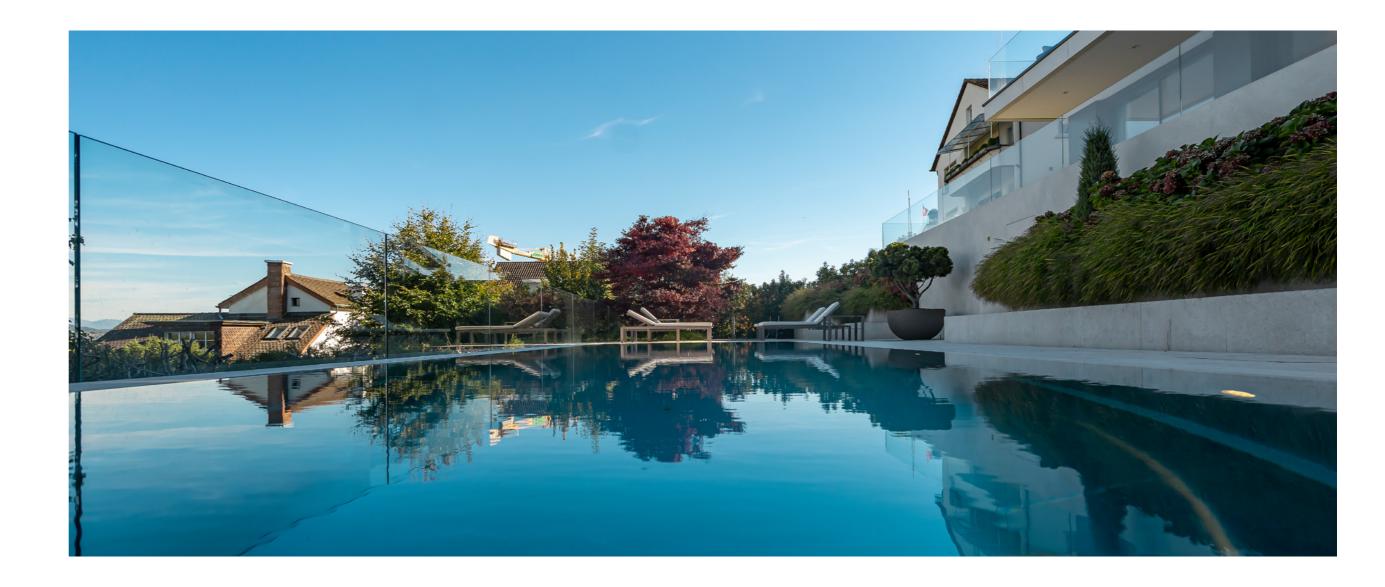

Luxurious kitchen from the famous Italian kitchen builder Rossana

Skyframe windows throughout the apartment

Two infrared sauna cabins

Gym with lake view

Spacious decks

Sweeping garden area

Outdoor pool with separate dressing room and shower

A smart home system with innovative functions and numerous control options is integrated throughout the entire home. The stylish and spacious garden area with a heated pool offers an unforgettable ambience and invites you to linger - in private or with lots of guests. Since there are only two residential units in the building, you will enjoy a high level of privacy. This masterpiece leaves nothing to be desired and is truly unique.