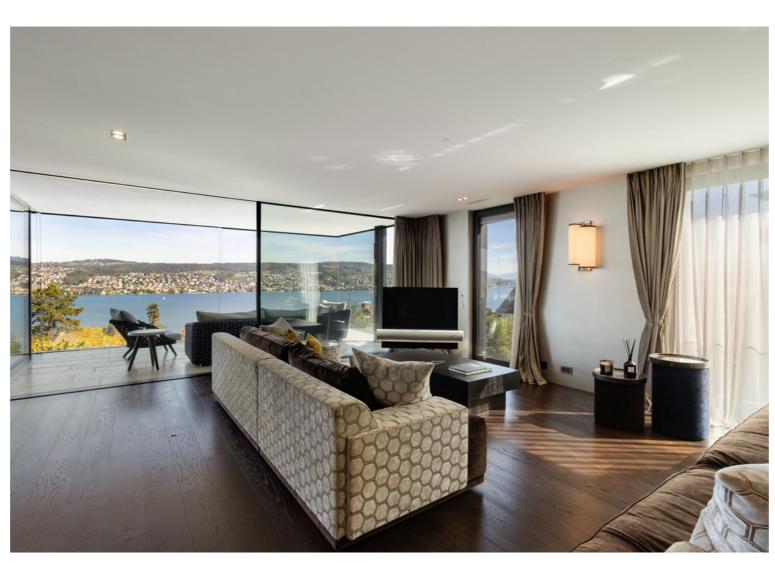

## APARTMENT

The 7.5 room apartment "Masterpiece" is an architectural masterpiece with the highest standard of finish and exquisite materials in a prime location in Rüschlikon. The breathtaking view of Lake Zurich can be enjoyed from almost all rooms thanks to the Skyframe windows. The apartment is spread over two floors, which are connected by an elevator and a floating staircase. Thanks to the merger of what originally were two apartments, you will be able to enjoy an outstanding sense of space on 400 sqm of living space.

Almost every room has its own bathroom and access to the garden area, and thanks to the large window fronts, a lot of light enters the rooms. The spacious master bedroom has unique marble tiles and a spacious dressing room with plenty of space and storage.

A smart home system with innovative functions and numerous control options is integrated throughout the entire home. The stylish and spacious garden area with a heated pool offers an unforgettable ambience and invites you to linger - in private or with lots of guests. Since there are only two residential units in the building, you will enjoy a high level of privacy. This masterpiece leaves nothing to be desired and is truly unique.