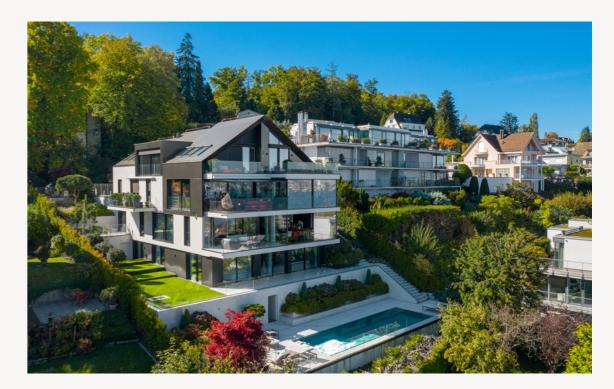

## APARTMENT

The 7.5 room apartment "Masterpiece" is an architectural masterpiece with the highest standard of finish and exquisite materials in a prime location in Rüschlikon. The breathtaking view of Lake Zurich can be enjoyed from almost all rooms thanks to the Skyframe windows. The apartment is spread over two floors, which are connected by an elevator and a floating staircase. Thanks to the merger of what originally were two apartments, you will be able to enjoy an outstanding sense of space on 400 sqm of living space.

## LOCATION

The breathtaking view of the lake and mountains, the idyllic, quiet location in the countryside and the very low tax rate: Zurich' municipality of Rüschlikon is one of the most soughtafter and attractive communities in all of Switzerland and has been listed at the top of various rankings for years. The exclusive location of the lakeside municipality has already been discovered by numerous well-known personalities and renowned companies.