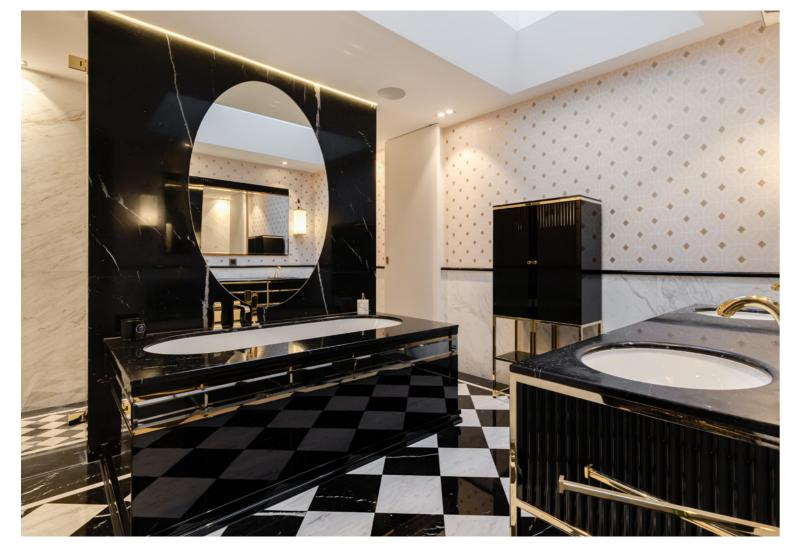

Almost every room has its own bathroom and access to the garden area, and thanks to the large window fronts, a lot of light enters the rooms. The spacious master bedroom has unique marble tiles and a spacious dressing room with plenty of space and storage.

## IMPRESSIONS

KITCHEN & LIVING ROOM

LIVING ROOM

BEDROOMS & BATHROOMS

PAGE 10

OUTDOOR AREA

PAGE 11