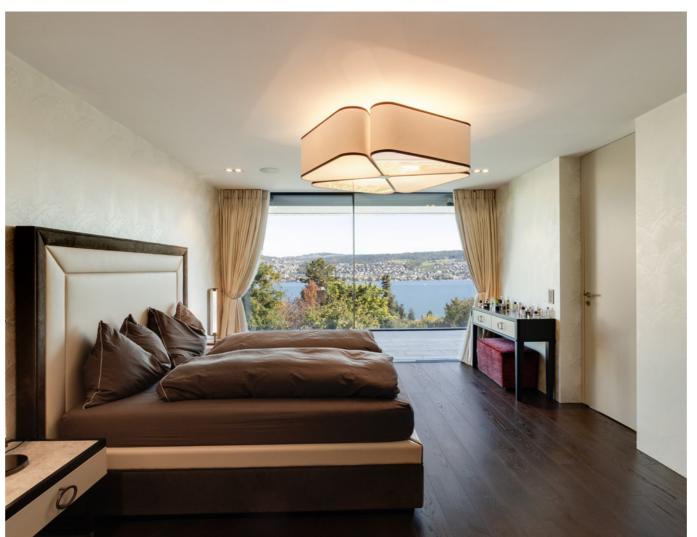

## APARTMENT

The 7.5 room apartment "Masterpiece" is an architectural masterpiece with the highest standard of finish and exquisite materials in a prime location in Rüschlikon. The breathtaking view of Lake Zurich can be enjoyed from almost all rooms thanks to the Skyframe windows. The apartment is spread over two floors, which are connected by an elevator and a floating staircase. Thanks to the merger of what originally were two apartments, you will be able to enjoy an outstanding sense of space on 400 sqm of living space.

Almost every room has its own bathroom and access to the garden area, and thanks to the large window fronts, a lot of light enters the rooms. The spacious master bedroom has unique marble tiles and a spacious dressing room with plenty of space and storage.