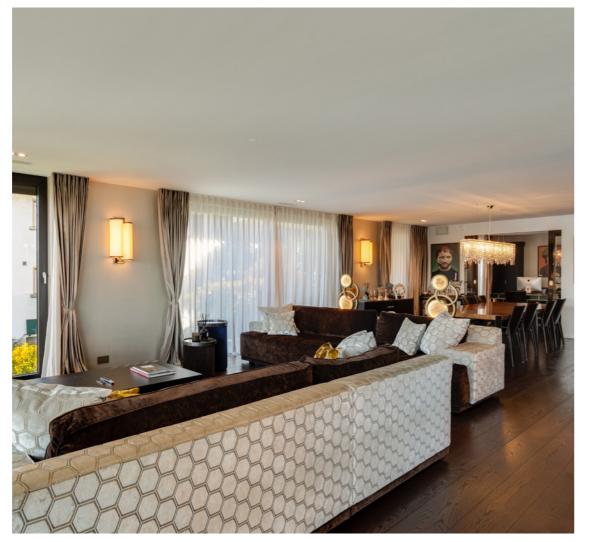

## APARTMENT

The 7.5 room apartment "Masterpiece" is an architectural masterpiece with the highest standard of finish and exquisite materials in a prime location in Rüschlikon. The breathtaking view of Lake Zurich can be enjoyed from almost all rooms thanks to the Skyframe windows. The apartment is spread over two floors, which are connected by an elevator and a floating staircase. Thanks to the merger of what originally were two apartments, you will be able to enjoy an outstanding sense of space on 400 sqm of living space.

## IMPRESSIONS

KITCHEN & LIVING ROOM

LIVING ROOM

BEDROOMS & BATHROOMS

PAGE 10

OUTDOOR AREA

PAGE 11