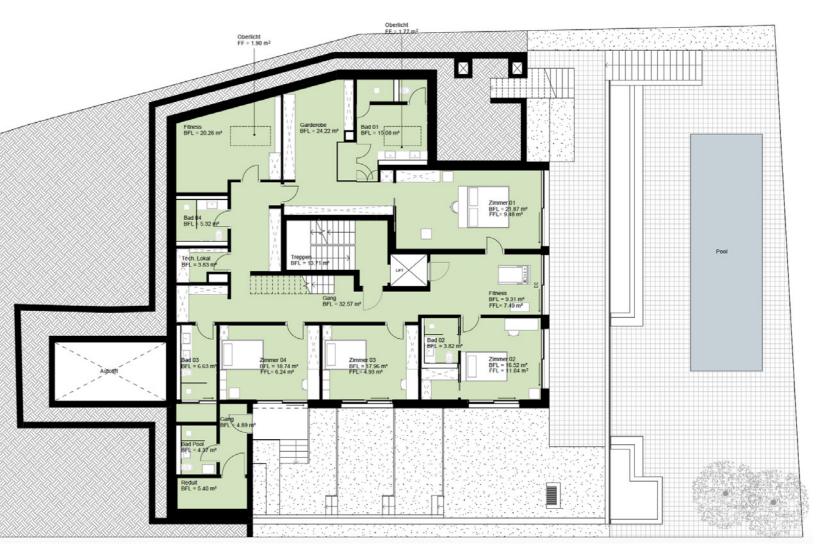

## APARTMENT

The 7.5 room apartment "Masterpiece" is an architectural masterpiece with the highest standard of finish and exquisite materials in a prime location in Rüschlikon. The breathtaking view of Lake Zurich can be enjoyed from almost all rooms thanks to the Skyframe windows. The apartment is spread over two floors, which are connected by an elevator and a floating staircase. Thanks to the merger of what originally were two apartments, you will be able to enjoy an outstanding sense of space on 400 sqm of living space.

PAGE 4

UPPER FLOOR LOWER FLOOR