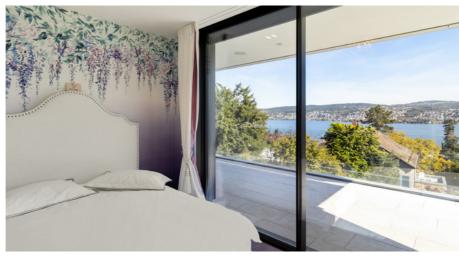

## APARTMENT

The 7.5 room apartment "Masterpiece" is an architectural masterpiece with the highest standard of finish and exquisite materials in a prime location in Rüschlikon. The breathtaking view of Lake Zurich can be enjoyed from almost all rooms thanks to the Skyframe windows. The apartment is spread over two floors, which are connected by an elevator and a floating staircase. Thanks to the merger of what originally were two apartments, you will be able to enjoy an outstanding sense of space on 400 sqm of living space.

Almost every room has its own bathroom and access to the garden area, and thanks to the large window fronts, a lot of light enters the rooms. The spacious master bedroom has unique marble tiles and a spacious dressing room with plenty of space and storage.

## IMPRESSIONS

KITCHEN & LIVING ROOM

LIVING ROOM

BEDROOMS & BATHROOMS

PAGE 10

OUTDOOR AREA

PAGE 11